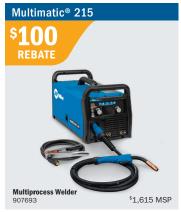

| Eligible Miller® Products                       | Stock Numbers of Products                                          |
|-------------------------------------------------|--------------------------------------------------------------------|
| Bobcat <sup>™</sup> 250 Welder/Generator        | 907500001, 907500, 907500002, 907502                               |
| Millermatic® 252 MIG Welder                     | 907321, 907322, 951065, 951066                                     |
| Multimatic® 215 Multiprocess Welder             | 907693, 951674                                                     |
| Maxstar® 161 TIG/Stick Welder                   | 907709, 907709001, 907710, 907710001, 907710002, 907711, 907711001 |
| FILTAIR® 130 Fume Extractor                     | 300595                                                             |
| Toughcut <sup>™</sup> Combination Torch Outfits | MB55A-510, MB55A-300, MB54A-510, MB54A-300, MB54A-510LP            |