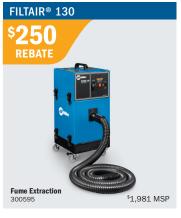

| Eligible Miller® Products                       | Stock Numbers of Products                                          |
|-------------------------------------------------|--------------------------------------------------------------------|
| Bobcat <sup>™</sup> 250 Welder/Generator        | 907500001, 907500, 907500002, 907502                               |
| Millermatic® 252 MIG Welder                     | 907321, 907322, 951065, 951066                                     |
| Multimatic® 215 Multiprocess Welder             | 907693, 951674                                                     |
| Maxstar® 161 TIG/Stick Welder                   | 907709, 907709001, 907710, 907710001, 907710002, 907711, 907711001 |
| FILTAIR® 130 Fume Extractor                     | 300595                                                             |
| Toughcut <sup>™</sup> Combination Torch Outfits | MB55A-510, MB55A-300, MB54A-510, MB54A-300, MB54A-510LP            |