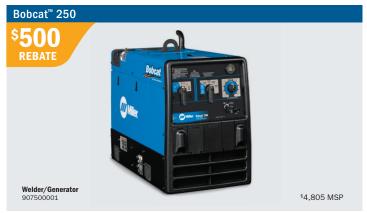

| Eligible Miller® Products                       | Stock Numbers of Products                                          |
|-------------------------------------------------|--------------------------------------------------------------------|
| Bobcat <sup>™</sup> 250 Welder/Generator        | 907500001, 907500, 907500002, 907502                               |
| Millermatic® 252 MIG Welder                     | 907321, 907322, 951065, 951066                                     |
| Multimatic® 215 Multiprocess Welder             | 907693, 951674                                                     |
| Maxstar® 161 TIG/Stick Welder                   | 907709, 907709001, 907710, 907710001, 907710002, 907711, 907711001 |
| FILTAIR® 130 Fume Extractor                     | 300595                                                             |
| Toughcut <sup>™</sup> Combination Torch Outfits | MB55A-510, MB55A-300, MB54A-510, MB54A-300, MB54A-510LP            |