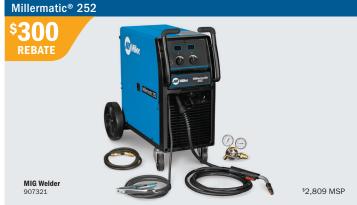

| Eligible Miller® Products                       | Stock Numbers of Products                                          |
|-------------------------------------------------|--------------------------------------------------------------------|
| Bobcat <sup>™</sup> 250 Welder/Generator        | 907500001, 907500, 907500002, 907502                               |
| Millermatic® 252 MIG Welder                     | 907321, 907322, 951065, 951066                                     |
| Multimatic® 215 Multiprocess Welder             | 907693, 951674                                                     |
| Maxstar® 161 TIG/Stick Welder                   | 907709, 907709001, 907710, 907710001, 907710002, 907711, 907711001 |
| FILTAIR® 130 Fume Extractor                     | 300595                                                             |
| Toughcut <sup>™</sup> Combination Torch Outfits | MB55A-510, MB55A-300, MB54A-510, MB54A-300, MB54A-510LP            |