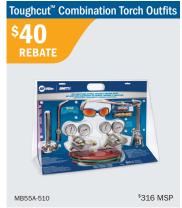

| Eligible Miller® Products                       | Stock Numbers of Products                                          |
|-------------------------------------------------|--------------------------------------------------------------------|
| Bobcat <sup>™</sup> 250 Welder/Generator        | 907500001, 907500, 907500002, 907502                               |
| Millermatic® 252 MIG Welder                     | 907321, 907322, 951065, 951066                                     |
| Multimatic® 215 Multiprocess Welder             | 907693, 951674                                                     |
| Maxstar® 161 TIG/Stick Welder                   | 907709, 907709001, 907710, 907710001, 907710002, 907711, 907711001 |
| FILTAIR® 130 Fume Extractor                     | 300595                                                             |
| Toughcut <sup>™</sup> Combination Torch Outfits | MB55A-510, MB55A-300, MB54A-510, MB54A-300, MB54A-510LP            |