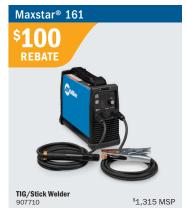

| Eligible Miller® Products                       | Stock Numbers of Products                                          |
|-------------------------------------------------|--------------------------------------------------------------------|
| Bobcat <sup>™</sup> 250 Welder/Generator        | 907500001, 907500, 907500002, 907502                               |
| Millermatic® 252 MIG Welder                     | 907321, 907322, 951065, 951066                                     |
| Multimatic® 215 Multiprocess Welder             | 907693, 951674                                                     |
| Maxstar® 161 TIG/Stick Welder                   | 907709, 907709001, 907710, 907710001, 907710002, 907711, 907711001 |
| FILTAIR® 130 Fume Extractor                     | 300595                                                             |
| Toughcut <sup>™</sup> Combination Torch Outfits | MB55A-510, MB55A-300, MB54A-510, MB54A-300, MB54A-510LP            |