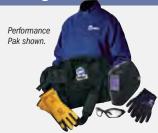

# **Protection Paks**

- Starter Pak (includes #251 292 Classic VS helmet) #255 848 Large
- #255 850 X-Large
- #255 851 2X-Large
- Performance Pak
- (includes #232 035 Performance helmet)
- #240 886 Large
- #240 887 X-Large
- #240 888 2X-Large