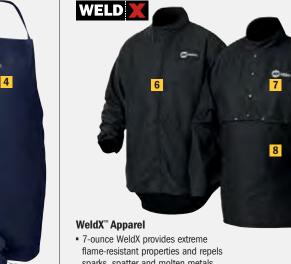

# TIG Unlined pigskin

- leather palm provides superior dexterity Reinforced palm patch for
- added comfort

0-

9

- flame-resistant properties and repels sparks, spatter and molten metals
- Machine washable pre-shrunk fabric
- Chromium free
- · Finished hems and reinforced stitching

# 6 WeldX Jacket (See Size Chart)

- · WeldX front and flame-resistant navy cotton back
- Vented back and extended rear tail
- Zipper closure with Velcro<sup>®</sup> storm flap
- Accessible inside pocket

## 7 WeldX Cape Sleeves (See Size Chart)

- Allows for bib attachment (sold separately)
- · WeldX front and flame-resistant navy cotton back
- Barracuda-style collar
- Fold-in sleeve snaps