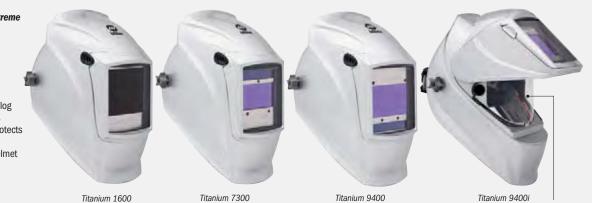

# Titanium Series<sup>™</sup> Helmets

#### Industrial Helmets for the Most Extreme Welding and Grinding Applications

| 0                           | 0        |
|-----------------------------|----------|
| Titanium 1600 <sup>™</sup>  | #245 799 |
| Titanium 7300 <sup>™</sup>  | #245 800 |
| Titanium 9400 <sup>™</sup>  | #245 801 |
| Titanium 9400i <sup>™</sup> | #245 804 |

- · Aluminum heat shield protects analog lens in high amperage applications
- Durable shock-absorbing gasket protects lens from drop impact
- Silver shell reflects heat to keep helmet and user cool