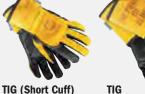

# TIG Unlined pigskin

- leather palm provides superior dexterity Reinforced palm patch for
- added comfort

0-

9

- flame-resistant properties and repels sparks, spatter and molten metals
- Machine washable pre-shrunk fabric
- Chromium free
- · Finished hems and reinforced stitching