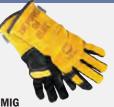

#### MIG

- Exclusive pre-curved form-fitting pattern conforms to the natural shape of the hand
- Moisture-wicking cotton fleece lining for additional protection

# **HD MIG/Stick**

- · Premium side split cowhide for extreme durability Aluminized
- insulation reflects radiant heat