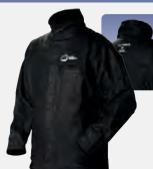

# Leather Jacket (See Size Chart)

- Premium top grain leather
- Expandable leather strategically
- placed for optimal mobility
- Satin lined
- Tapered, athletic cut

- Combo Sleeves #231 096 INDURA<sup>®</sup> flame-
- resistant cotton/ top grain leather • 21-inch (533 mm) length