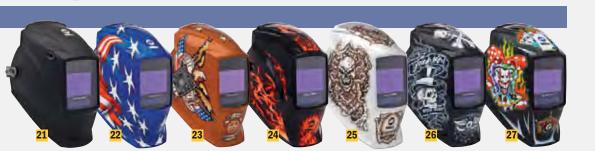

# **Digital Elite**<sup>™</sup> Series

Ultimate Helmets PLUS Four Modes of Digital Versatility for Most Welding and Cutting Applications

- 22 Black #241 979
- 22 Stars and Stripes II<sup>™</sup> #234 762
- **23** Vintage USA<sup>™</sup> #236 340
- <mark>24</mark> Inferno™ #234 761
- 25 Wicked<sup>™</sup> #241 462
- **26** Lucky's Speed Shop<sup>™</sup> #237 745
- 27 The Joker<sup>™</sup> #235 041