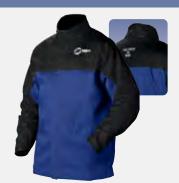

# INDURA® Cloth Jacket (See Size Chart)

- INDURA<sup>®</sup> flame-resistant cotton (flame resistant guaranteed for life of jacket)
- Nomex<sup>®</sup> flame-resistant thread
- Allows for patented bib/apron attachment

## Combo Jacket (See Size Chart)

- INDURA<sup>®</sup> flame-resistant cotton (flame resistant guaranteed for life of jacket)
- Premium top grain leather Allows for patented bib/apron
- attachment

# Leather Jacket (See Size Chart)

- Premium top grain leather
- Expandable leather strategically
- placed for optimal mobility
- Satin lined
- Tapered, athletic cut

- Combo Sleeves #231 096 INDURA<sup>®</sup> flame-
- resistant cotton/ top grain leather • 21-inch (533 mm) length