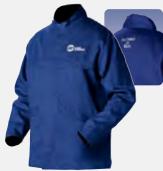

# 6 WeldX Jacket (See Size Chart)

- · WeldX front and flame-resistant navy cotton back
- Vented back and extended rear tail
- Zipper closure with Velcro<sup>®</sup> storm flap
- Accessible inside pocket