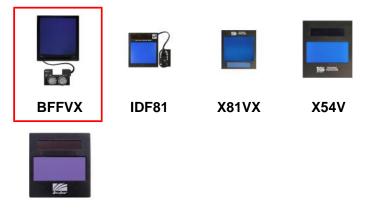

## **Additional Filter Options**

Other Views:

BFFVX Light State No Value Dark State 5-13 Digital Yes Sensitivity Variable Grind Yes Delay Yes TIG Rating Amps 5 No. of Sensors 3 Regulation Out

X54Vi

Viewing Area 17 sq. in. Auto Variable No Value Memory No Value i-TIG No Value Inside Cover Plate No Value Outside Cover Plate No Value Replacement Headgear HD Technology Center Section No Value