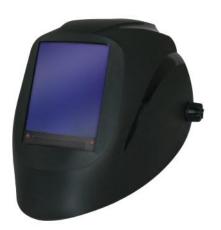

## Black (Vision) - 1500 - (BFFVX)

The Vision® is a lightweight, full-coverage helmet in a sleek, modern design. Front and rear cover plates can be changed in a matter of seconds with our unique patent-pending systems. The Vision® comes equipped with our ComfaGear® headgear, the only ultra-soft headband that follows the same angle as your forehead. Headband adjusts forward/back, up/down, and side-to-side. All Vision® Auto-Darkening filters are ANSI and CSA approved.

This helmet is available with the BFF® lens, featuring HD technology and the largest viewing area on the market at 17 square inches!