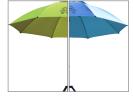

#### **Core FR Industrial Umbrella**

- 7.5' diameter portable shade shelter for 1-2 workers
- 300 denier polyester umbrella top is NFPA 701 & CPAI-84 compliant for flame resistance
- · Fabric blocks out 98% of harmful UV rays
- · Heavy-duty powder-coated steel poles & umbrella ribs
- · Wind vents on top increase stability & maximize airflow
- Adjustable push-button locking height (87.5" max height)
- · Includes convenient carry/storage bag with outside pocket
- UB50 Tripod Stand sold separately

Durable end caps on ribs help prevent rips & tears

Tilt mechanism provides directional shading as needed

UB200-YEL Yellow/Lime

UB200-BLU Blue