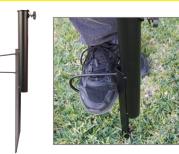

#### **Umbrella Ground Spike**

- 25" length with 11" below-ground spike for a more secure hold
- Easy-insert foot-step provides extra leverage to drive spike into ground
- Universal bracket with thumb screw tightening

UB25

Umbrella Ground Spike