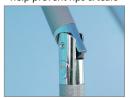

Durable end caps on ribs help prevent rips & tears

Tilt mechanism provides directional shading as needed

UB200-YEL Yellow/Lime

UB200-BLU Blue