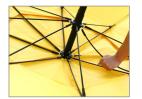

#### **Core FR Industrial Umbrella**

- 7.5' diameter portable shade shelter for 1-2 workers
- 300 denier polyester umbrella top is NFPA 701 & CPAI-84 compliant for flame resistance
- · Fabric blocks out 98% of harmful UV rays
- · Heavy-duty powder-coated steel poles & umbrella ribs
- · Wind vents on top increase stability & maximize airflow
- Adjustable push-button locking height (87.5" max height)
- · Includes convenient carry/storage bag with outside pocket
- UB50 Tripod Stand sold separately

Durable end caps on ribs help prevent rips & tears

Tilt mechanism provides directional shading as needed

UB200-YEL Yellow/Lime

UB200-BLU Blue