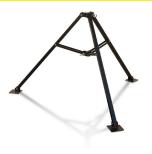

#### Umbrella Tripod Stand

- · Heavy-duty steel construction
- · Stand is 31" high when opened
- Legs are approximately 49.5" apart when extended
- · Holes on feet for anchors
- · Nylon carrying case included

UB50

Tripod Stand