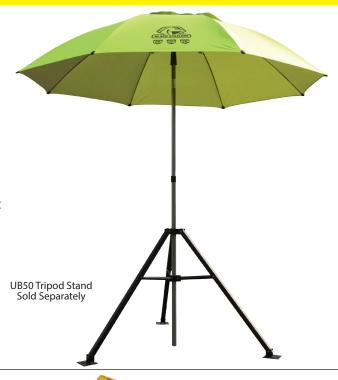

#### **Core FR Industrial Umbrella**

- 7.5' diameter portable shade shelter for 1-2 workers
- 300 denier polyester umbrella top is NFPA 701 & CPAI-84 compliant for flame resistance
- · Fabric blocks out 98% of harmful UV rays
- · Heavy-duty powder-coated steel poles & umbrella ribs
- · Wind vents on top increase stability & maximize airflow
- Adjustable push-button locking height (87.5" max height)
- · Includes convenient carry/storage bag with outside pocket
- UB50 Tripod Stand sold separately

UB50

Tripod Stand