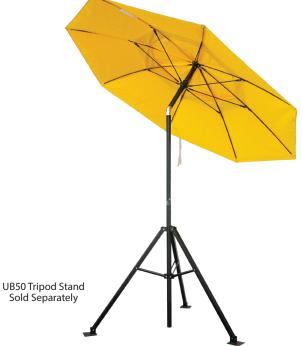

## Deluxe Flame-Resistant Industrial Umbrella

- 7'6" high x 6'8" wide
- · Flame-resistant vinyl ripstop fabric resists tearing
- · Flexible fiberglass ribs will not warp
- · Tilt mechanism with jam-free push button
- NFPA 701 and California Fire Marshal (CFM) compliant
- · Nylon carrying case included
- UB50 Tripod Stand sold separately

FR Umbrella Only

Wind vent increases stability

Flexible fiberglass ribs will not warp

Nylon carrying case included

#### Umbrella Tripod Stand

- · Heavy-duty steel construction
- · Stand is 31" high when opened
- Legs are approximately 49.5" apart when extended
- · Holes on feet for anchors
- · Nylon carrying case included

UB50

Tripod Stand