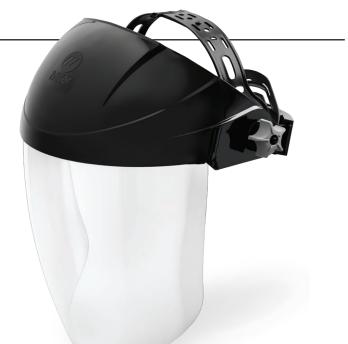

## **Industrial Strength Face Shields** for Maximum Durability

Clear

288269

288274

**HDV Technology** For a sharp detailed view at any angle without distortion

Shade 3

288270

**Durable Protection** Impact-resistant shield for increased durability and protection

Anti-Fog Coating\* Prevents fogging for enhanced visbility

## **Replacement Parts/Accessories**

Replacement Clear Lens 288275

Replacement Shade 5 Lens 288277

Compatible with Miller Hard Hat Systems

Replacement Headgear and Crown 288280

Halo Hard Hat Adapter 222003