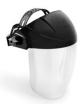

## **Industrial Strength Face Shields** for Maximum Durability

Clear

288269

288274

**HDV Technology** For a sharp detailed view at any angle without distortion

Shade 3

288270

**Durable Protection** Impact-resistant shield for increased durability and protection

Anti-Fog Coating\* Prevents fogging for enhanced visbility