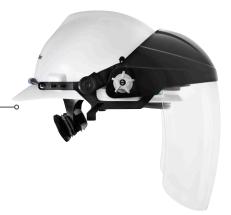

## **Replacement Parts/Accessories**

Replacement Clear Lens 288275

Replacement Shade 5 Lens 288277

Compatible with Miller Hard Hat Systems

Replacement Headgear and Crown 288280

Halo Hard Hat Adapter 222003

Slotted Hard Hat Adapter Clips (Not Shown) 259637