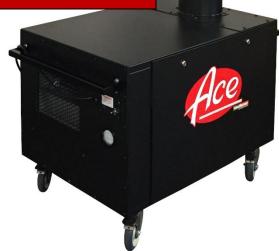

## **Model 73-701**

Our newest mobile fume extractor is specially designed for both production floor and jobsite work. Powerful enough to handle the heaviest fumes, yet light enough to easily lift and carry.

- 800/950 cfm two speed extraction power
- 10 foot articulating extraction arm, fully self-supporting
- 95% efficiency main filter (MERV 15) included, along with high capacity pre filter
- HEPA filter available
- Easy access filter compartment
- Built in spark trap for fire safety
- Analog filter status gauge
- 5" durable swivel locking casters for easy mobility
- All steel cabinet with dual handles for easy lifting
- Powerful 1 HP, 120 VAC, single phase direct drive motor
- 200 pounds
- 59 dB @ 5 feet
- 43.5"L x 28.5"H x 26.5"w
- CSA certified
- Two Year limited warranty
- Made in USA (St. Louis, MO)