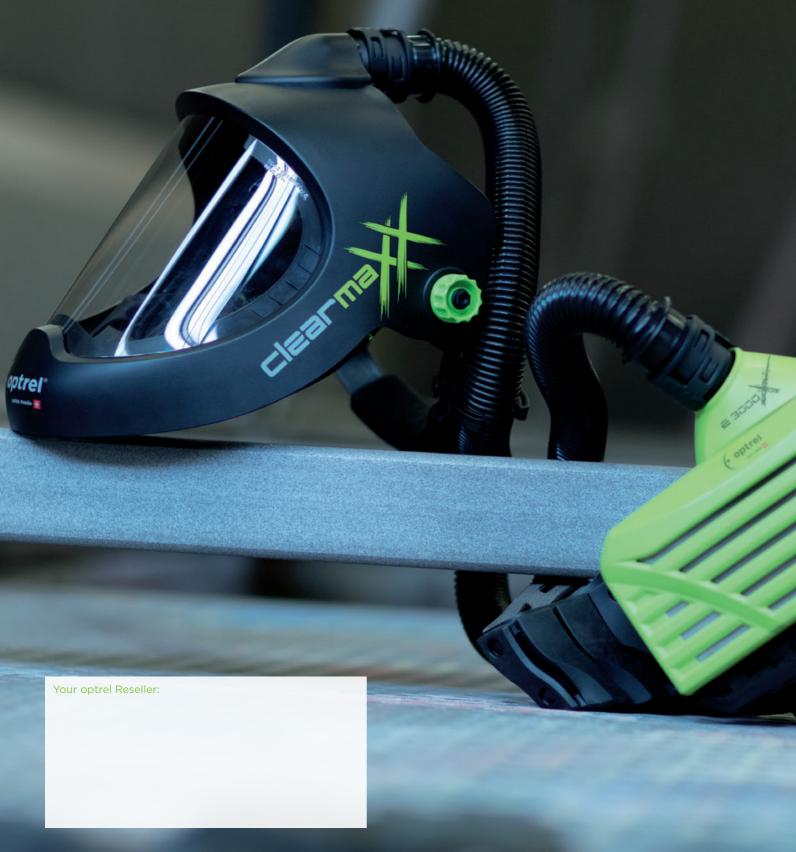

### **MULTI FUNCTION SYSTEM**

Combine it with the optrel e3000X PAPR system with mountain breeze filter the clearmaxx becomes the perfect buddy on countless types of work. The easy-to-change DIN5 front cover lens expands the system to the perfect protector for efficient plasma cutting.

# THE UNBEATABLE TEAM THE OPTREL CLEARMAXX WITH OPTREL E3000X PAPR SYSTEM

## ADJUSTABLE AIR DISTRIBUTION:

A rotary switch can be used to feed 20% of the cool air to the forehead. Direct air draft crossing the eye, by the air distribution system, leads to the avoidance of dry eyes.