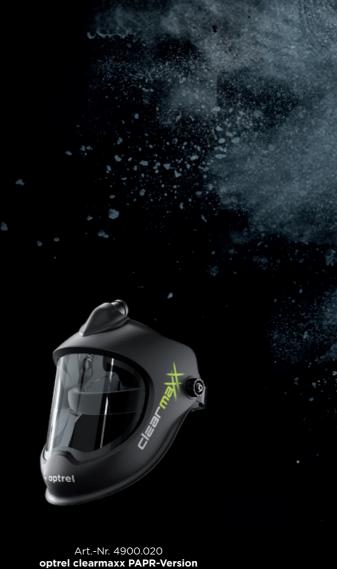

### **MULTI FUNCTION SYSTEM**

Combine it with the optrel e3000X PAPR system with mountain breeze filter the clearmaxx becomes the perfect buddy on countless types of work. The easy-to-change DIN5 front cover lens expands the system to the perfect protector for efficient plasma cutting.

# THE UNBEATABLE TEAM THE OPTREL CLEARMAXX WITH OPTREL E3000X PAPR SYSTEM

For rough environmental conditions, a highly efficient welding protection system is indispensable for ensuring that the welder's state of health allows him to continue to work. The optrel e3000X ventilated breathing system with its integrated particle filter of the, highest class TH3, reliably protects the welder's airways from smoke, aerosol, and dust when used in conjunction with an optrel PAPR welder's helmet.