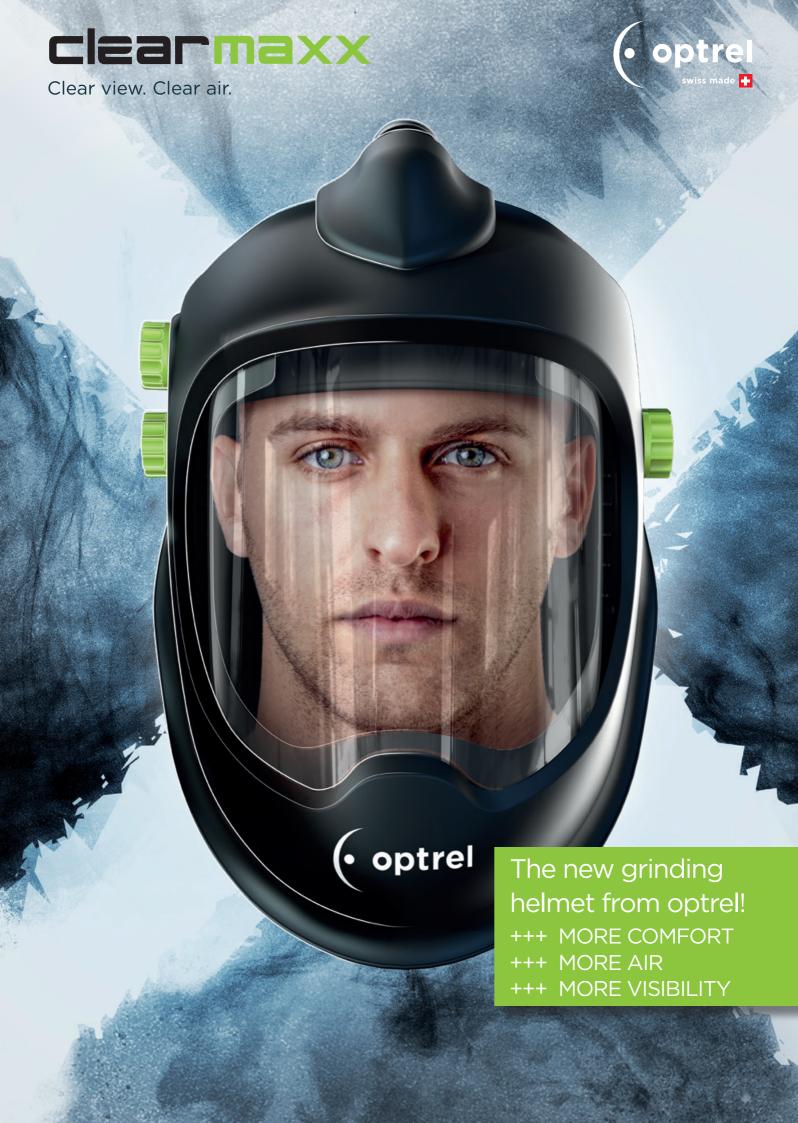

### WELCOME TO THE COMFORT ZONE! CLEARMAXX - THINGS ARE CLEAR

# WORK WITH YOUR OWN CLIMATE COMFORT ZONE

Unlimited clear view of your workspace, filtered and clean air with adjustable air distribution makes the clearmaxx a unique face and respiratory system.

ALWAYS A GREAT VIEW AND PERFECT AIR CONDITIONS WHEN PROTECTING YOUR FACE IS NECESSARY.