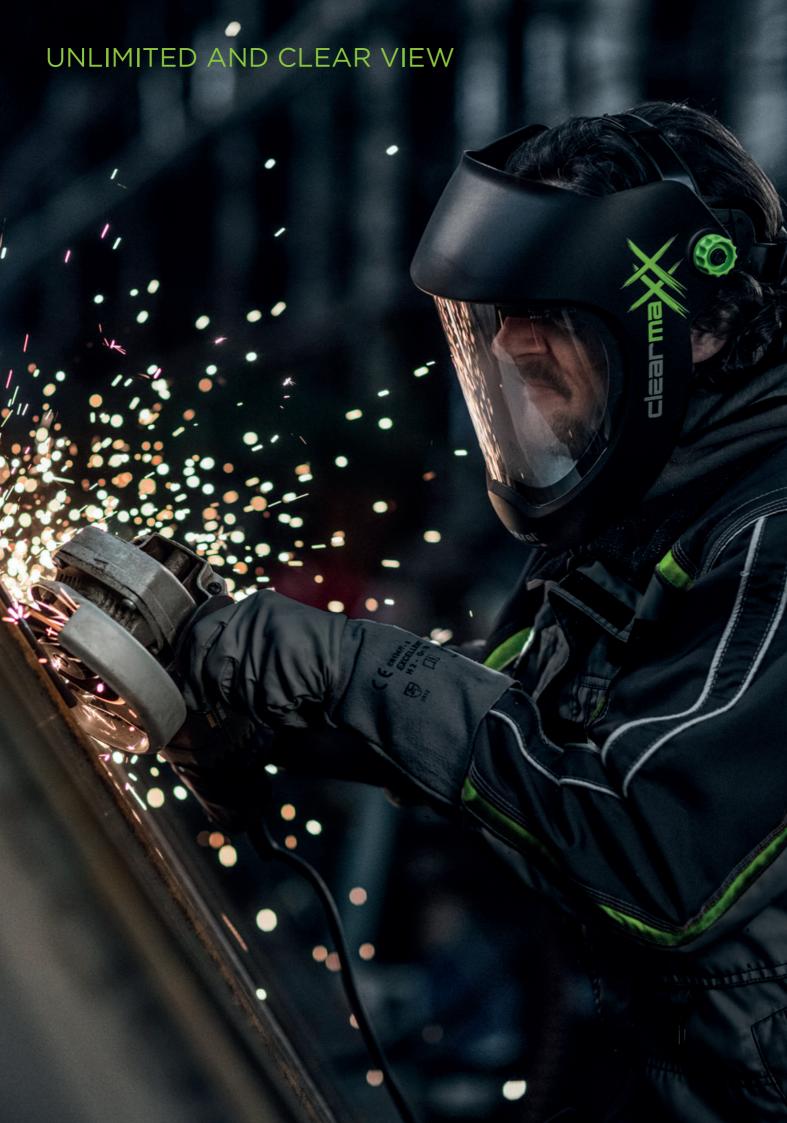

# WORK WITH YOUR OWN CLIMATE COMFORT ZONE

Unlimited clear view of your workspace, filtered and clean air with adjustable air distribution makes the clearmaxx a unique face and respiratory system.

#### **COMFORTABILITY**

Thanks to a minimized weight of only 330 g (PAPR version: 495 g) and an ergonomic fit the clearmaxx sets new benchmarks in wearing comfort.