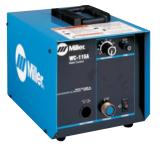

\*Discontinued product.

WC-115A Weld Control #137 546 Without contactor #137 546-01-1 With contactor This control operates on 115 VAC, and is designed primarily for CC DC power sources. It can also be used with CV power sources or DC engine drives supplying 115 VAC. When used with a CC source, the

control circuit functions in a voltage-sensing mode. When used with a CV source, it functions as a constant-speed circuit.

Standard features include a wire run-in control and a drive motor acceleration control which ensure optimum arc starting performance, regardless of the type of power source being used. The WC-115A comes with a 10-foot (3 m), wall-type plug power cord.