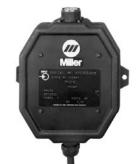

## WC-24 Weld Control #137 549

Packaged in a compact, lightweight, non-metallic enclosure, the WC-24 easily mounts directly on the power source. It's designed for use with Miller CV power sources supplying 24 VAC and 14-pin receptacles. The control includes a board-mounted potentiometer which can alter the drive motor acceleration rate to optimize arc starting performance.